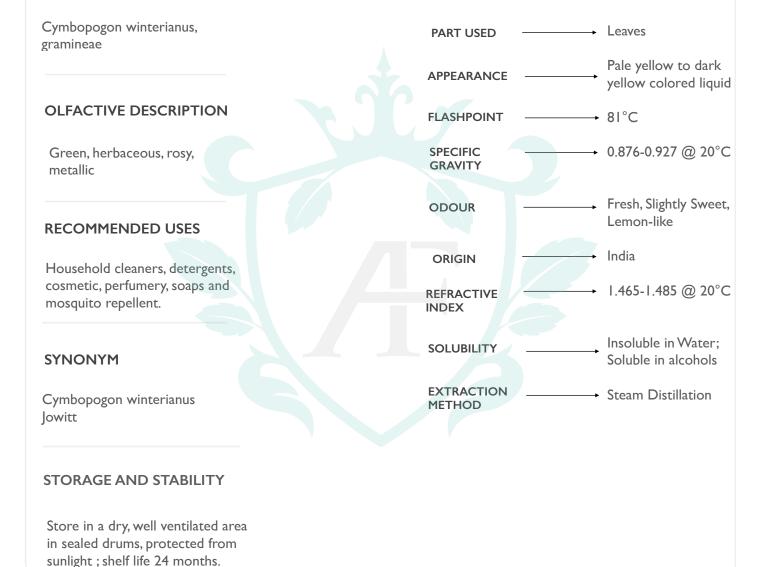

# **CITRONELLA OIL**

#### SPECIFICATION DATA SHEET

| CAS NUMBER    | 8000-29-1 ;91771-61-8 |
|---------------|-----------------------|
| FEMA NUMBER   | 2380                  |
| EINECS NUMBER | 294-954-7             |
| PRODUCT CODE  | AFE003007             |

#### **PHYSICO - CHEMICAL PROPERTIES**